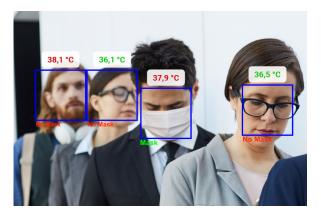

**Face-Mask Detection Platform** uses Artificial Network to recognize if a user is not wearing a mask. The app can be connected to any existing or new IP cameras to detect people without a mask. If the camera captures an unrecognized face, a notification can be sent out to the administrator.

Temperature detection system measures body temperature by scanning people's faces using Thermal Cameras.

**People counting system** uses existing IP cameras and CCTV cameras combined with Computer Vision to detect people.