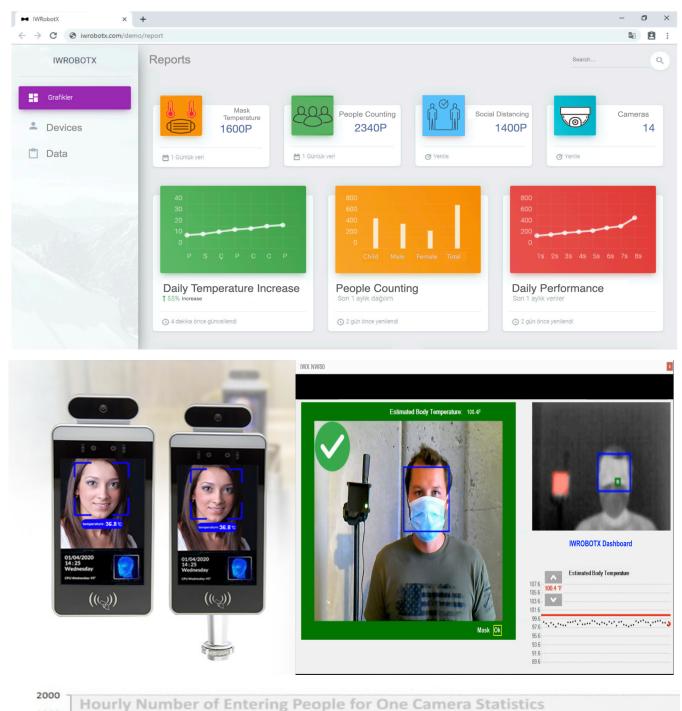

## How does it work?

A user-friendly website allows the user to see who was not wearing a mask, who was not obeying social distancing and see the photo or the video captured by the camera. User can also generate reports to download and integrate with any other third-party integration.