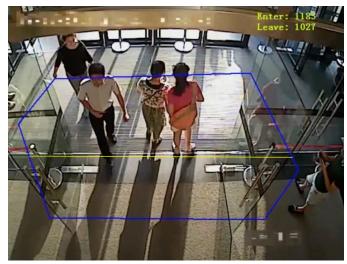

Temperature detection system measures body temperature by scanning people's faces using Thermal Cameras.

**People counting system** uses existing IP cameras and CCTV cameras combined with Computer Vision to detect people.

Accurately counting traffic that enters your store or facility empowers organizations to make smarter business decisions. IWX offers a full range of people counter systems that help organizations collect foot traffic information. People counting System gives actionable information that increases efficiency and profitability. With IWX real-time traffic counters, you can gain vital insights on revenue, staffing and marketing. Make informed operational choices with our robust visitor traffic counting software.