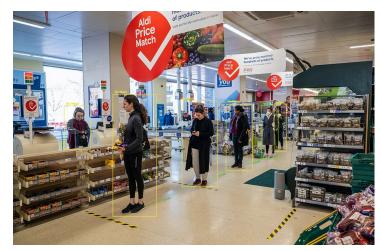

## **Social Distancing Alert System**

Social Distancing Alert System uses existing IP cameras and CCTV cameras combined with Computer Vision to detect if people are at a specific distance and adhere to social distancing or not. Notifications and Alerts Interface; When two or more than two persons are found in close contact in the camera, an alarm alerts people standing in that area and notification is sent to concerned authorities or guards who can ask people to maintain distance.