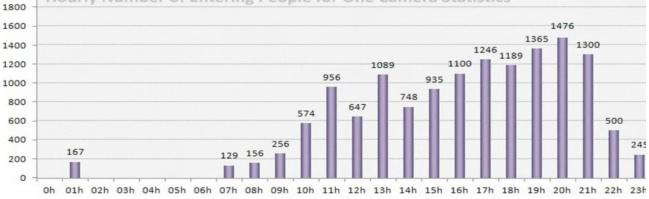

Temperature detection system measures body temperature by scanning people's faces using Thermal Cameras.

**People counting system** uses existing IP cameras and CCTV cameras combined with Computer Vision to detect people.

Accurately counting traffic that enters your store or facility empowers organizations to make smarter business decisions. IWX offers a full range of people counter systems that help organizations collect foot traffic information. People counting System gives actionable information that increases efficiency and profitability. With IWX real-time traffic counters, you can gain vital insights on revenue, staffing and marketing. Make informed operational choices with our robust visitor traffic counting software.